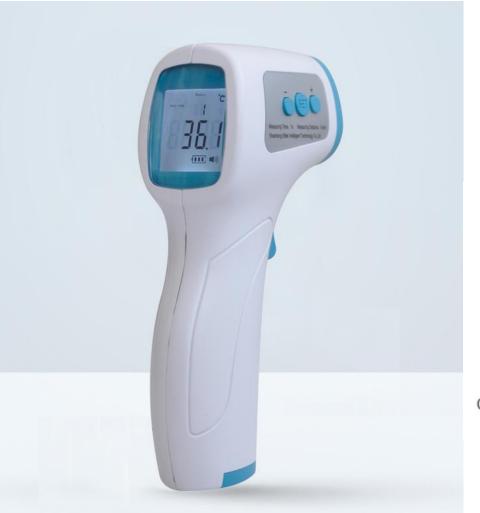

#### **Infrared Thermometer BITEWJ-02**

One Button Temperature

Measurement

Sensitive Probe

Calibration

Test Tip

Fever Tip

## Product Description-- BITEWJ-02

- 1. High precision infrared sensor, stable and reliable performance
- 2. Strong environment temperature adaptability, which normally works well under special circumstances
- 3. Automatically save the last 10 measurements
- 4. Large LCD screen, high brightness backlight, display clear and soft.
- 5. Abnormal reminding

## Product Operation -- BITEWJ-02

- 1. Aim the body thermometer probe at the center of the forehead and keept it perpendicular about 3-4cm away. Press the Measure key which will show the measured value.
- 2. If the measured value is higher than the temperature alarm point, it will send alarm sound.