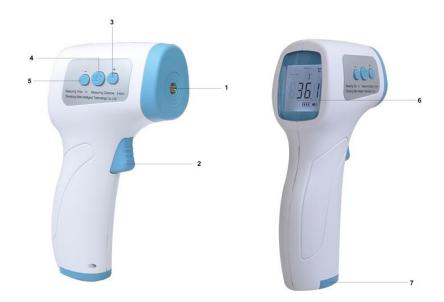

## Product Description -- BITEWJ-02

- 1. Infrared Sensor
- 2.Switch and Measure Key
- 3.Temepreture -
- 4.Set Key
- 5.Temepreture +
- 6. LCD Display
- 7. Battery Cover