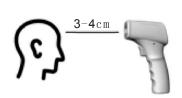

## Product Operation -- BITEWJ-02

- 1. Aim the body thermometer probe at the center of the forehead and keept it perpendicular about 3-4cm away. Press the Measure key which will show the measured value.
- 2. If the measured value is higher than the temperature alarm point, it will send alarm sound.